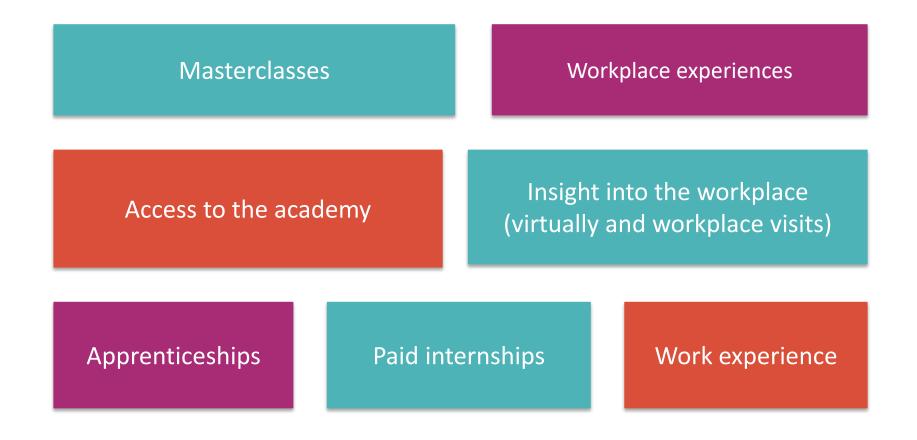

#### Year 12

Academy access CV and cover letter workshops Insight days and networking events Bootcamps Masterclasses Work experience placements